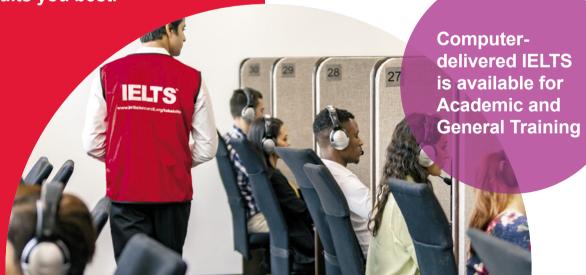

#### What is computerdelivered testing?

It's exactly the same test content and structure, but you'll take it sitting in a modern computer lab using the latest technology and with technical staff on hand to help. Many test takers have told us they would like to try it, so computer-delivered testing is now being introduced in selected test centres around the world.